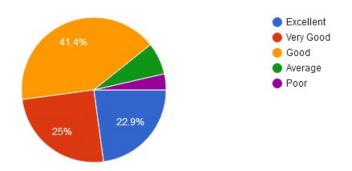

#### 1.Admission procedure:

2. How was the Learning Environment?

Mahila Vikas Sanstha's

(Accredited 'B' by NAAC)