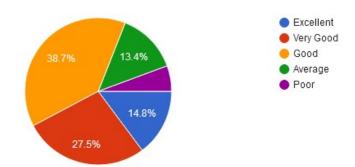

#### 1.Admission procedure:

2. How was the Learning Environment?

Mahila Vikas Sanstha's

(Accredited 'B' by NAAC)