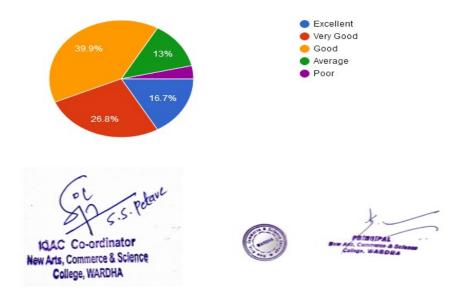

13. Examination system adopted by the college.

14. Improvement in soft skills, knowledge, ethics, morality, observed by you in your ward while studying in college