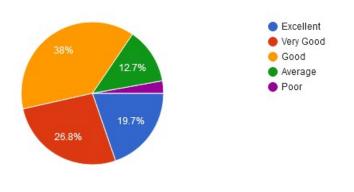

#### 1.Admission procedure:

2. How was the Learning Environment?

Mahila Vikas Sanstha's

(Accredited 'B' by NAAC)